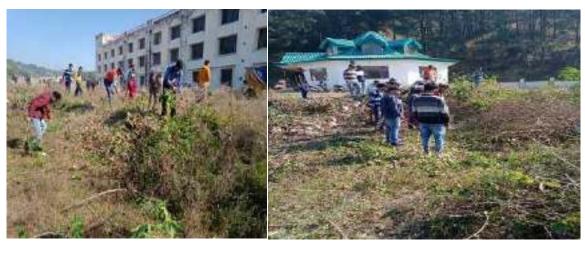

#### स्वयंसेवियों ने भोरंज कॉलेज संवारा

जाहू (हमीरपुर)। भोरंज कॉलेज में रोवर्स एवं रॅजर्स इकाई ने एक दिवसीय स्वच्छता शिविर का आयोजन किया। इस अवसर पर महाविद्यालय, कैंटीन परिसर तथा खेल मैदान की सफाई की गई। एक दिवसीय सफाई अभियान में रोवर्स इकाई के नौ स्वयंसेवी और रेंजर्स इकाई के आठ स्वयंसेवी छात्रों ने भाग लिया। रोवर्स इकाई के प्रभारी प्रो. भूपेंद्र कुमार ने स्वयंसेवियों को सफाई के महत्व बताया। उन्होंने कहा कि ऐसे कार्यक्रमों का आयोजन महाविद्यालय में आने वाले समय में लगातार किया जाएगा। -संवाद