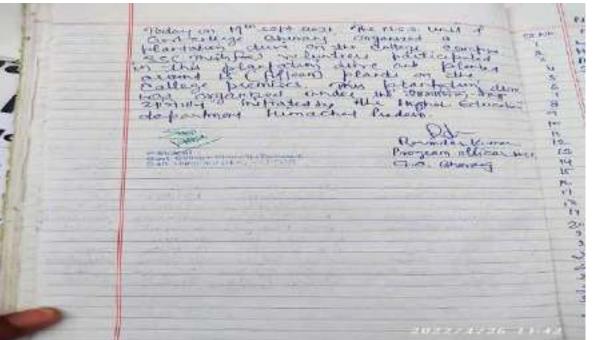

#### **NSS ACTIVITY 2021-2022**

One day cleanness camp On dated 18-09-2021,57 students participated

Plantation Drive on Dated 19-09-2021, 35 students participated