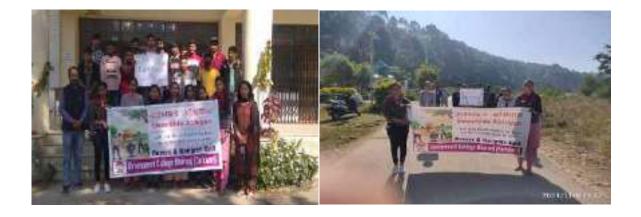

## Rover and Ranger activity 2021-2022

Plantation Drive on Dated 19-09-2021, 05 students participated.

Foundation Day celebration On dated 08-11-2021, 20 students participated

काराना लक्ष्मण ल लंबाबरा दिशानगदशा का ल भारान करा -रायाद

One day cleanness camp On dated 15-11-2021, 17 students participated