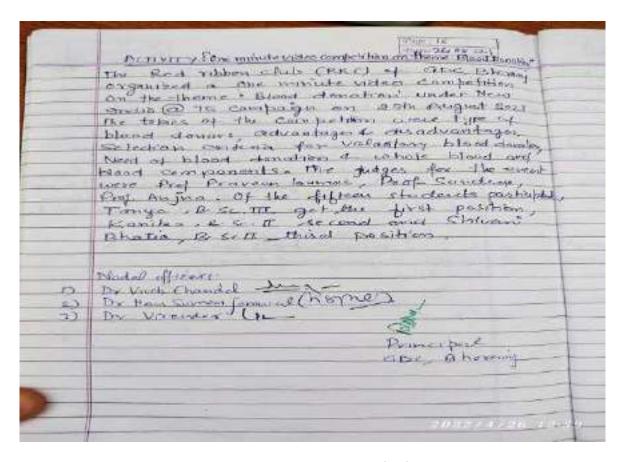

Video competition on theme Blood donation on dated 26/08/2021, 15 students participated

| 1  | China Competition you within them being the Control of the State                                                                                                                                                                                                                                                                                                                             |
|----|----------------------------------------------------------------------------------------------------------------------------------------------------------------------------------------------------------------------------------------------------------------------------------------------------------------------------------------------------------------------------------------------|
|    | Be sample on the CNO the super office letter by HESSENTER (1005) 65/21 - 2005 2 The debted 22/05/2001 - 2005 2 The debted 22/05/2001 - 2005 2 The debted 25/05/2001 - 2005 2 The Bod Bokhan of the GO Ething for participated The filleway PRC wall trace participated in the grates of the Bokhan Brown Brown 2005 2 The Plantal Remark Brown Brown 2005 200 200 200 200 200 200 200 200 20 |
| 10 | Der Vivek ibertel Den Visyall  Der Visioner James (III)  Principal  Principal  Spe, Bherry                                                                                                                                                                                                                                                                                                   |
|    |                                                                                                                                                                                                                                                                                                                                                                                              |