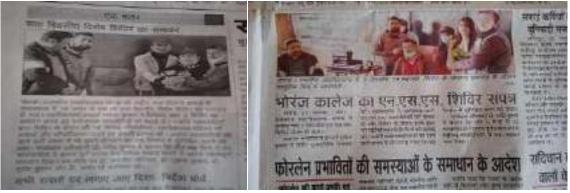

## भोरंज में नशे पर जागरूक किए छात्र

भीरज। राजवीय महाविद्यालय भोरंज में सामाजिक चेतना अभियान को आगे बढ़ाते हुए राष्ट्रीय सेवा योजना व रोवर्स एवं रेजर्स के सत्वावधान में यावयात में राडक या वालकों द्वारा हिसक रिसक को नियंत्रित करने हेतु जागरूकता शिविर का आयोजन किया गया। इस शिविर के मुख्य वक्ता भोरंज क्षेत्र के याना एसएचओं भोरंज सीजार चौधरी ने छात्रों को यातायात व नशा सबंधी महत्त्वपूर्ण जानकारिया थीं। उन्होंने छात्रों को नशे दूर रहने व यातायात नियमों का पालन करने का आहान किया। प्राचार्य राकेश शर्मा ने मुख्य वक्ता को स्मृति चिन्ह भेट किया। इस मोके पर एमएसएस अधिकारी पो. रविंद्र कुमार, रोवर्स लींडर प्रो. भूपेद, रेजर्स लींडर प्रो. विव्या, प्रो. तिलक राज, प्रो. वीरेद्र मुख्य स्वप से उपरिथत रहे।