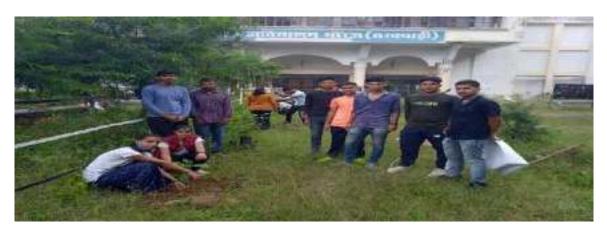

#### **NSS ACTIVITY 2021-2022**

One day cleanness camp On dated 18-09-2021,57 students participated

Plantation Drive on Dated 19-09-2021, 35 students participated