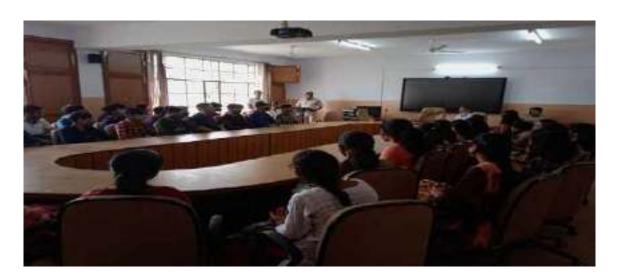

## भोरंज में नशे पर जागरूक किए छात्र

भीरज। राजवीय महाविद्यालय भोरंज में सामाजिक चेतना अभियान को आगे बढ़ाते हुए राष्ट्रीय सेवा योजना व रोवर्स एवं रेजर्स के सत्वावधान में यावयात में राडक या वालकों द्वारा हिसक रिसक को नियंत्रित करने हेतु जागरूकता शिविर का आयोजन किया गया। इस शिविर के मुख्य वक्ता भोरंज क्षेत्र के याना एसएचओं भोरंज सीजार चौधरी ने छात्रों को यातायात व नशा सबंधी महत्त्वपूर्ण जानकारिया थीं। उन्होंने छात्रों को नशे दूर रहने व यातायात नियमों का पालन करने का आहान किया। प्राचार्य राकेश शर्मा ने मुख्य वक्ता को स्मृति चिन्ह भेट किया। इस मोके पर एमएसएस अधिकारी पो. रविंद्र कुमार, रोवर्स लींडर प्रो. भूपेद, रेजर्स लींडर प्रो. विव्या, प्रो. तिलक राज, प्रो. वीरेद्र मुख्य स्वप से उपरिथत रहे।