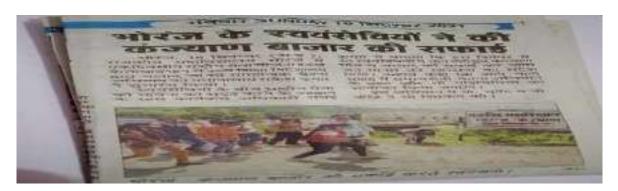

#### स्वयंसेवियों ने भोरंज कॉलेज संवारा

जाहू (हमीरपुर)। भोरंज कॉलेज में रोवर्स एवं रॅजर्स इकाई ने एक दिवसीय स्वच्छता शिविर का आयोजन किया। इस अवसर पर महाविद्यालय, कैंटीन परिसर तथा खेल मैदान की सफाई की गई। एक दिवसीय सफाई अभियान में रोवर्स इकाई के नौ स्वयंसेवी और रेंजर्स इकाई के आठ स्वयंसेवी छात्रों ने भाग लिया। रोवर्स इकाई के प्रभारी प्रो. भूपेंद्र कुमार ने स्वयंसेवियों को सफाई के महत्व बताया। उन्होंने कहा कि ऐसे कार्यक्रमों का आयोजन महाविद्यालय में आने वाले समय में लगातार किया जाएगा। -संवाद