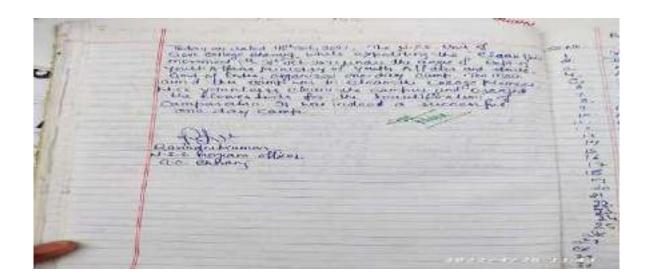

## Rover and Ranger activity 2021-2022

Plantation Drive on Dated 19-09-2021, 05 students participated.

Foundation Day celebration On dated 08-11-2021, 20 students participated

काराना लक्ष्मण ल लंबाबरा दिशानगदशा का ल भारान करा -रायाद

One day cleanness camp On dated 15-11-2021, 17 students participated