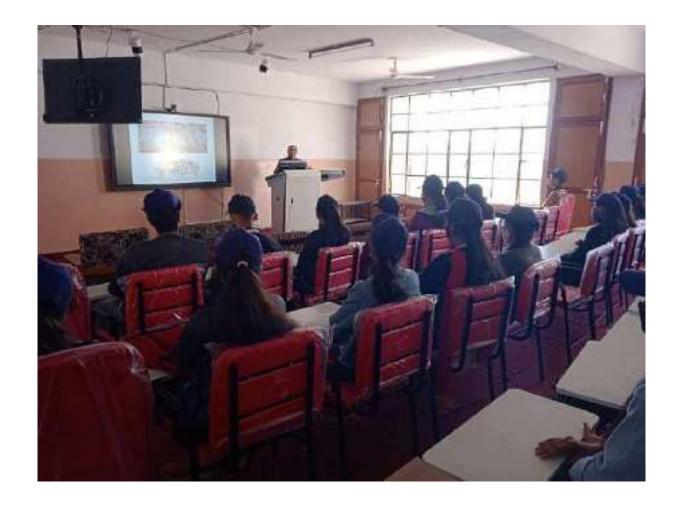

|
|                                  | THE THE SHAPE OF T |

One day cleanness camp On dated 15-11-2021, 17 students participated

#### **NSS ACTIVITY 2021-2022**











One day cleanness camp On dated 18-09-2021,57 students participated









Plantation Drive on Dated 19-09-2021, 35 students participated



## भोरंज में नशे पर जागरूक किए छात्र

भीरज। राजवीय महाविद्यालय भोरंज में सामाजिक चेतना अभियान को आगे बढ़ाते हुए राष्ट्रीय सेवा योजना व रोवर्स एवं रेजर्स के सत्वावधान में यावयात में राडक या वालकों द्वारा हिसक रिसक को नियंत्रित करने हेतु जागरूकता शिविर का आयोजन किया गया। इस शिविर के मुख्य वक्ता भोरंज क्षेत्र के याना एसएचओं भोरंज सीजार चौधरी ने छात्रों को यातायात व नशा सबंधी महत्त्वपूर्ण जानकारिया थीं। उन्होंने छात्रों को नशे दूर रहने व यातायात नियमों का पालन करने का आहान किया। प्राचार्य राकेश शर्मा ने मुख्य वक्ता को स्मृति चिन्ह भेट किया। इस मोके पर एमएसएस अधिकारी पो. रविंद्र कुमार, रोवर्स लींडर प्रो. भूपेद, रेजर्स लींडर प्रो. विव्या, प्रो. तिलक राज, प्रो. वीरेद्र मुख्य स्वप से उपरिथत रहे।







## Road Rage and traff