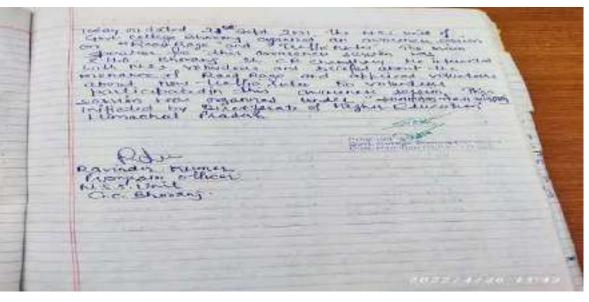

## भोरंज में नशे पर जागरूक किए छात्र

भीरज। राजवीय महाविद्यालय भोरंज में सामाजिक चेतना अभियान को आगे बढ़ाते हुए राष्ट्रीय सेवा योजना व रोवर्स एवं रेजर्स के सत्वावधान में यावयात में राडक या वालकों द्वारा हिसक रिसक को नियंत्रित करने हेतु जागरूकता शिविर का आयोजन किया गया। इस शिविर के मुख्य वक्ता भोरंज क्षेत्र के याना एसएचओं भोरंज सीजार चौधरी ने छात्रों को यातायात व नशा सबंधी महत्त्वपूर्ण जानकारिया थीं। उन्होंने छात्रों को नशे दूर रहने व यातायात नियमों का पालन करने का आहान किया। प्राचार्य राकेश शर्मा ने मुख्य वक्ता को स्मृति चिन्ह भेट किया। इस मोके पर एमएसएस अधिकारी पो. रविंद्र कुमार, रोवर्स लींडर प्रो. भूपेद, रेजर्स लींडर प्रो. विव्या, प्रो. तिलक राज, प्रो. वीरेद्र मुख्य स्वप से उपरिथत रहे।