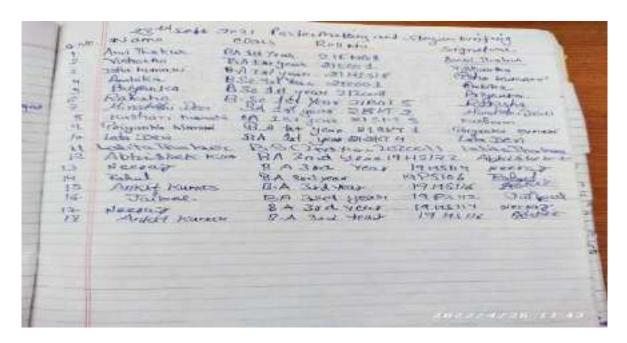

#### **NSS ACTIVITY 2021-2022**

One day cleanness camp On dated 18-09-2021,57 students participated

Plantation Drive on Dated 19-09-2021, 35 students participated

## Road Rage and traffic rule on dated 21/09/2021,50 students participation

Poster making on Wild life and water conservation on dated23/09/2021, 18 students participated

Clean India Movement on dated 18/10/2021, 67 students participated.