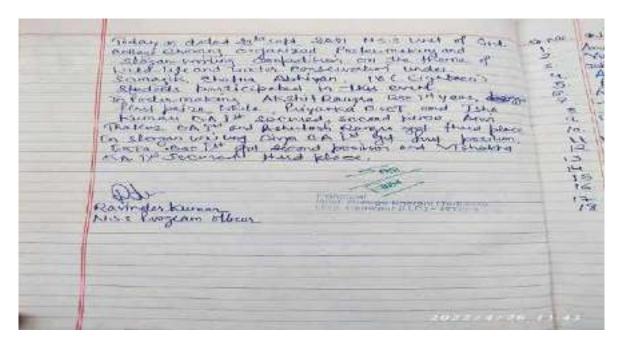

#### **NSS ACTIVITY 2021-2022**

One day cleanness camp On dated 18-09-2021,57 students participated

Plantation Drive on Dated 19-09-2021, 35 students participated

## Road Rage and traffic rule on dated 21/09/2021,50 students participation

Poster making on Wild life and water conservation on dated23/09/2021, 18 students participated

Clean India Movement on dated 18/10/2021, 67 students participated.