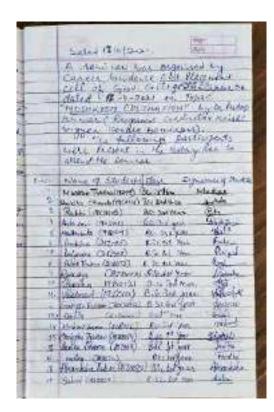

Video competition on theme Blood donation on dated 26/08/2021, 15 students participated

| 1  | China Competition you within them being the Control of the State                                                                                                                                                                                                                                                                                                                             |
|----|----------------------------------------------------------------------------------------------------------------------------------------------------------------------------------------------------------------------------------------------------------------------------------------------------------------------------------------------------------------------------------------------|
|    | Be sample on the CNO the super office letter by HESSENTER (1005) 65/21 - 2005 2 The debted 22/05/2001 - 2005 2 The debted 22/05/2001 - 2005 2 The debted 25/05/2001 - 2005 2 The Bod Bokhan of the GO Ething for participated The filleway PRC wall trace participated in the grates of the Bokhan Brown Brown 2005 2 The Plantal Remark Brown Brown 2005 200 200 200 200 200 200 200 200 20 |
| 10 | Der Vivek ibertel Den Visyall  Der Visioner James (III)  Principal  Principal  Spe, Bherry                                                                                                                                                                                                                                                                                                   |
|    |                                                                                                                                                                                                                                                                                                                                                                                              |